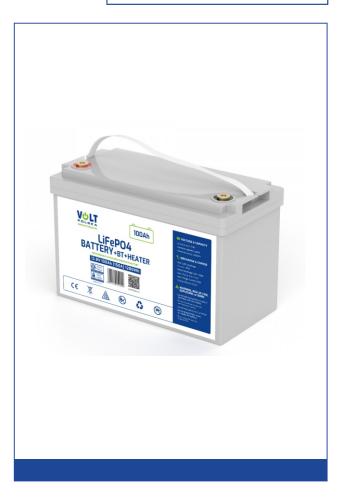

## LITHIUM BATTERY + BMS LiFePO4 12,8V 100Ah (150A) Bluetooth + heating

**LiFePO4 (Lithium Iron Phosphate) batteries with integrated BMS** are characterized by very low weight and a large number of cycles (about 6000 cycles at an average of 100% of initial capacity).

Thanks to high cyclicality and very low self-discharge, LiFePO4 battery is perfect, both in emergency power systems and in OFF-GRID installations. Low weight allows the device to be used in installations in vehicles (campers, foodtrucks) and boats.

Built-in **BMS system** ensures battery storage without loss of nominal capacity for a long time and controls the processes of charging and discharging the battery.

| Main parameters               |                        |
|-------------------------------|------------------------|
| Nominal voltage               | 12,8V                  |
| Nominal capacity              | 100AH                  |
| Voltage range                 | 10.8V~14.4V            |
| End of Discharge Volt         | 10,8V                  |
| Max charge current            | 150A                   |
| Max discharge current         | 150A                   |
| Cycle Life                    | 6000 cycles (100% DOD) |
| Terminal Type                 | T16                    |
| Material                      | ABS                    |
| BMS                           | Build-in               |
| Discharge temperature         | (- 20 to 55)°C         |
| Charge temperature            | ( 0 to 55)°C           |
| Storage temperature           | (- 20 to 45)°C         |
| Height                        | 220mm                  |
| Width                         | 171mm                  |
| Length                        | 330mm                  |
| Weight                        | 10,3kg+/-3%            |
| Gross dimensions/Gross weight | 335x205x255mm/10,8kg   |